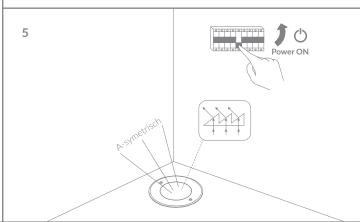

# Lighting

| Direct     |
|------------|
| 20         |
| CREE       |
| Power LED  |
| 3          |
| White      |
| 3000 K     |
| 82         |
| 320 lm     |
| Other      |
| Asymmetric |
|            |

## Control

|--|--|--|--|--|--|--|--|--|--|--|--|--|--|--|--|--|--|--|--|--|--|--|--|--|--|--|--|--|--|--|--|--|--|--|--|--|--|--|--|--|--|--|--|--|--|--|--|--|--|--|--|--|--|--|--|--|--|--|--|--|--|--|--|--|--|--|--|--|--|--|--|--|--|--|--|--|--|--|--|--|--|--|--|--|--|--|--|--|--|--|--|--|--|--|--|--|--|--|--|--|--|--|--|--|--|--|--|--|--|--|--|--|--|--|--|--|--|--|--|--|--|--|--|--|--|--|--|--|--|--|--|--|--|--|--|--|--|--|--|--|--|--|--|--|--|--|