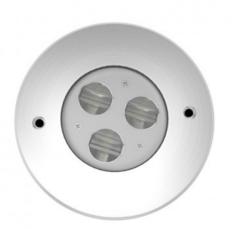

#### General

| Length (mm)                   | 116                                                   |
|-------------------------------|-------------------------------------------------------|
| Diameter (mm)                 | 120                                                   |
| Built-in Diameter (mm)        | 125                                                   |
| Cover                         | 8mm step tempered glass,<br>Stainless steel (SUS316), |
| Housing Color                 | Silver                                                |
| Housing Material              | Aluminum / PC                                         |
| Diameter Mounting Sleeve (mm) | 125                                                   |
| Length Mounting Sleeve (mm)   | 113                                                   |
| Cut-out (mm)                  | 126                                                   |
| Cable Color                   | Black                                                 |
| Cable Length (cm)             | 50 cm                                                 |
| Cable Type                    | H05RN-F3xG0.75                                        |

# Lighting

| Direct     |
|------------|
| 20         |
| CREE       |
| Power LED  |
| 3          |
| White      |
| 3000 K     |
| 82         |
| 320 lm     |
| Other      |
| Asymmetric |
|            |

# Installation Instruction

Model: 34603

Input: AC220-240V

Power: 3x2W

CREE