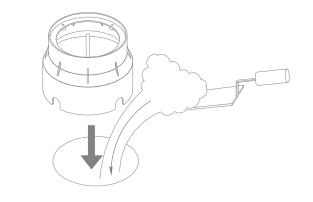

#### Safety Notice:

Please read the installation instruction before installing the inground. The installation should be done by a professional.

Failure to comply with the instruction may result in damage, fire or personal injury.

- 1. While using the products please pay attention to the input voltage.
- 2. Please use our local standard identification cable. Pay attention that it must be higher than the input voltage and constant current of the product.
- 3. Please turn off the power before installing, repairing or replacing the ingroud.
- 4. If parts need to be replaced or repaired, please use the specified parts from the supplier. The changes should be applied by a professional.