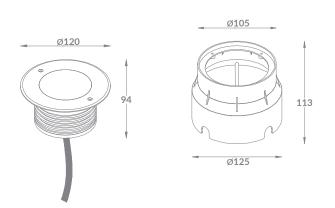

#### General

| Length (mm)                   | 116                                                   |
|-------------------------------|-------------------------------------------------------|
| Diameter (mm)                 | 120                                                   |
| Built-in Diameter (mm)        | 125                                                   |
| Cover                         | 8mm step tempered glass,<br>Stainless steel (SUS316), |
| Housing Color                 | Silver                                                |
| Housing Material              | Aluminum / PC                                         |
| Diameter Mounting Sleeve (mm) | 125                                                   |
| Length Mounting Sleeve (mm)   | 113                                                   |
| Cut-out (mm)                  | 126                                                   |
| Cable Color                   | Black                                                 |
| Cable Length (cm)             | 50 cm                                                 |
| Cable Type                    | H05RN-F3xG0.75                                        |