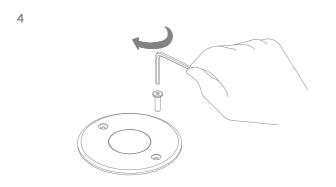

#### Safety Notice:

Please read the installation instruction before installing the inground. The installation should be done by a professional.

Failure to comply with the instruction may result in damage, fire or personal injury.

- 1. While using the products please pay attention to the input voltage.
- 2. Please use our local standard identification cable. Pay attention that it must be higher than the input voltage and constant current of the product.
- 3. Please turn off the power before installing, repairing or replacing the ingroud.
- 4. If parts need to be replaced or repaired, please use the specified parts from the supplier. The changes should be applied by a professional.