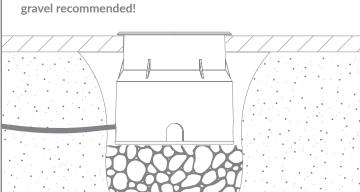

# Environmental

| Storage Temperature   | -20 ~ +40 °C |
|-----------------------|--------------|
| Operating Temperature | -20 ~ +40 °C |
| Impact Protection     | IKO8         |
| Ingress Protection    | IP67         |

#### Safety Notice:

Please read the installation instruction before installing the inground. The installation should be done by a professional.

Failure to comply with the instruction may result in damage, fire or personal injury.

- 1. While using the products please pay attention to the input voltage.
- 2. Please use our local standard identification cable. Pay attention that it must be higher than the input voltage and constant current of the product.
- 3. Please turn off the power before installing, repairing or replacing the ingroud.
- 4. If parts need to be replaced or repaired, please use the specified parts from the supplier. The changes should be applied by a professional.