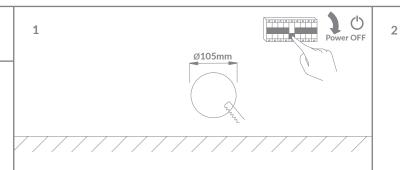

#### Safety Notice:

Please read the installation instruction before installing the inground. The installation should be done by a professional.

Failure to comply with the instruction may result in damage, fire or personal injury.

- 1. While using the products please pay attention to the input voltage.
- 2. Please use our local standard identification cable. Pay attention that it must be higher than the input voltage and constant current of the product.
- 3. Please turn off the power before installing, repairing or replacing the ingroud.
- 4. If parts need to be replaced or repaired, please use the specified parts from the supplier. The changes should be applied by a professional.