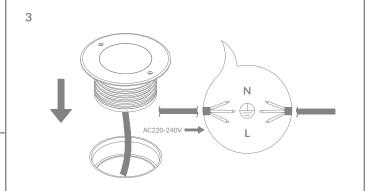

# Installation Instruction

Model: 34603

Input: AC220-240V

Power: 3x2W

CREE

- 1. While using the products please pay attention to the input voltage.
- 2. Please use our local standard identification cable. Pay attention that it must be higher than the input voltage and constant current of the product.
- 3. Please turn off the power before installing, repairing or replacing the ingroud.
- 4. If parts need to be replaced or repaired, please use the specified parts from the supplier. The changes should be applied by a professional.