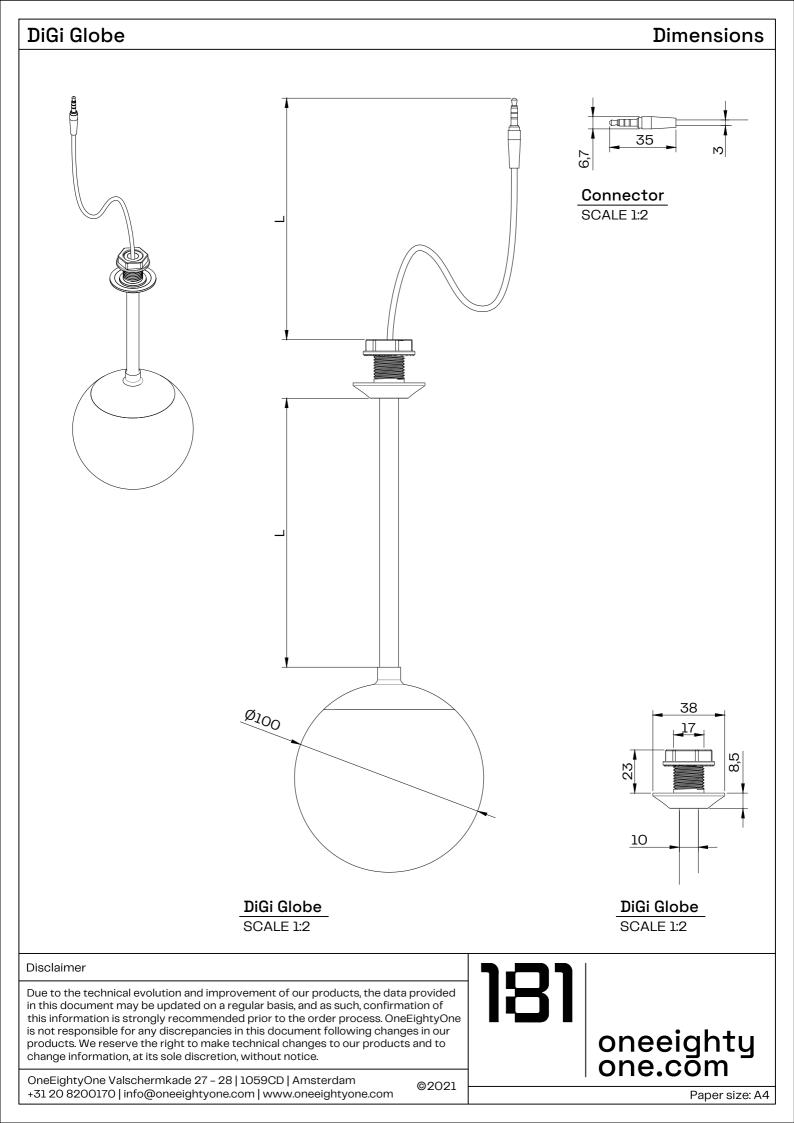

## DiGi Globe

|                       | 3551500           |
|-----------------------|-------------------|
| General               |                   |
| Diameter (mm)         | 100               |
| Cover                 | Opal              |
| Housing Material      | ABS / PAMMA cover |
| Electronics           |                   |
| Input Voltage         | 24 V DC           |
| Power Consumption (W) | 1                 |
| Power Supply          | N/A               |
| Lighting              |                   |
| Optics (°)            | 360               |
| LED Type              | SMD5050           |
| LED Quantity          | 6                 |
| LEDs per Pixel        | 6                 |
| Lifespan (hours)      | 50000             |
| Color Range           | RGB               |
| Luminous Flux         | 43 lm             |
| Control               |                   |
| Compatible ICs        | DMX TTL           |
| Control Units         | Single pixel      |
| Number of Channels    | 3                 |
| Environmental         |                   |
| Storage Temperature   | -30 ~ +70 °C      |