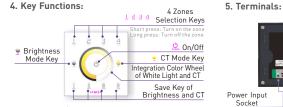

# D Series Touch Panel

FC CE PROHS (warranty) 5 years)

12-24Vdc

DMX512

4 Zones Control

#### 1. Technical Specs:

- Input Voltage:
- Output Signal:
- · Control Mode:
- Working Temperature: -30°C~55°C

### \* Long press () to turn on/off the tone.