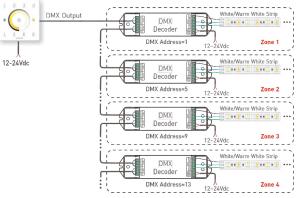

### 6. Wiring Diagram:

Multiple DMX decoders and lamps can be connected in each zone.

www.ltech-led.com

D7 Color Temperature Touch Panel