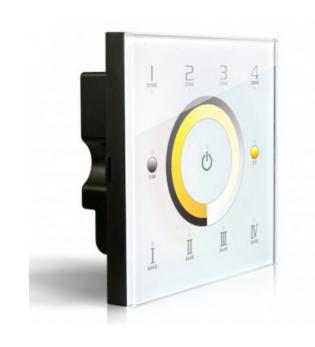

# LED Dimmer Touch DIM/CT 4 zones - D7

| General               |               |
|-----------------------|---------------|
| Product Type          | Controller    |
| Housing Material      | PC            |
| Mounting              | Built-in      |
| Wire Strip Length     | 5mm           |
| Wire Type             | 2.5mm2        |
| Electronics           |               |
| Input Voltage         | 12 ~ 24V DC   |
| Power Supply          | N/A           |
| Lighting              |               |
| Color Range           | Tunable White |
| Control               |               |
| Output Signal         | DMX           |
| Control               | Manual        |
| Dimming Range         | 5~100%        |
| Dimming Curve         | Linear        |
| Zones                 | 4             |
| Protection            |               |
| Reverse Polarity      | Yes           |
| LED Output Short      | Yes           |
| Overload              | Yes           |
| Environmental         |               |
| Operating Temperature | -30 ~ +55 °C  |
| Ingress Protection    | IP20          |

# D Series Touch Panel

FC CE PROHS (warranty) 5 years)

12-24Vdc

DMX512

4 Zones Control

#### 1. Technical Specs:

- Input Voltage:
- Output Signal:
- · Control Mode:
- Working Temperature: -30°C~55°C

### \* Long press () to turn on/off the tone.