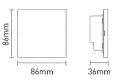

### 2. Installation Instruction:

| • Dimensions:                     | L86×W86×H36(mm)   |
|-----------------------------------|-------------------|
| <ul> <li>Package Size:</li> </ul> | L113×W112×H50(mm) |

#### 3. Product Size: