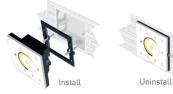

### 2. Installation Instruction:

| • Dimensions:                     | L86×W86×H36(mm)   |
|-----------------------------------|-------------------|
| <ul> <li>Package Size:</li> </ul> | L113×W112×H50(mm) |