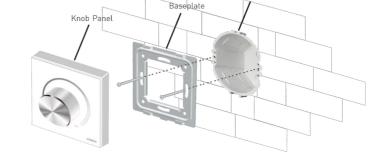

### LTECH

2. Installation Instruction:

Typical back box as follow:

Back Box

2

**E6O** 1-10V Dimmer