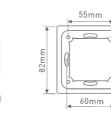

### LTECH

3. Product Size:

4. Knob Function:

5. Terminals:

6. Wiring Diagram:

(1)

12mm

.

50mm

25mm

WWW.LTECHONLINE.COM

(3)