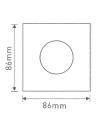

### LED Dimmer 1-10V - E610

| General               |               |
|-----------------------|---------------|
| Product Type          | Controller    |
| Length (mm)           | 86            |
| Width (mm)            | 86            |
| Height (mm)           | 50            |
| Housing Color         | White         |
| Housing Material      | PC            |
| Mounting              | Built-in      |
| Weight (g)            | 220           |
| Electronics           |               |
| Input Domain          | AC            |
| Input Voltage         | 100 ~ 240V AC |
| Power Supply          | Internal      |
| LED Outputs           | 1             |
| Input Frequency       | 50 ~ 60Hz     |
| Lighting              |               |
| Color Range           | Single Color  |
| Control               |               |
| Output Signal         | 1~10V         |
| Control               | 0-10V         |
| Number of Channels    | 1             |
| Environmental         |               |
| Operating Temperature | -10 ~ +50 °C  |
| Ingress Protection    | IP20          |

| Working Temp.: | -10℃~35℃          |
|----------------|-------------------|
| Dimensions:    | L86×W86×H50(mm)   |
| Package Size:  | L106×W106×H60(mm) |
| Weight(G.W.):  | 220g              |
|                |                   |

### LTECH

3. Product Size:

4. Knob Function:

5. Terminals:

6. Wiring Diagram:

(1)

12mm

.