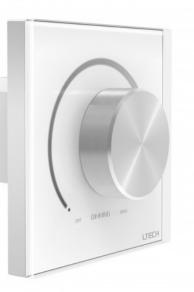

## **E610** 1-10V Dimmer

### LTECH

3. Product Size:

4. Knob Function:

5. Terminals:

6. Wiring Diagram:

(1)

12mm

.