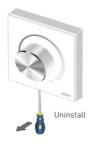

. 181

# 2259000

OneEightyOne Valschermkade 27 - 28 | 1059CD | Amsterdam +31 20 8200170 | info@oneeightyone.com | www.oneeightyone.com oneeighty

one.com

LTECH

E610 1-10V Dimmer

### LTECH

2. Installation Instruction:

## **E610** 1-10V Dimmer







### 1. Technical Specs:

#### E610 1-10V Dimmer

| Control Voltage:   | 90~250Vac, 50-60Hz | Worki |
|--------------------|--------------------|-------|
| Output:            | 1~10V              | Dime  |
| Control Current:   | Max. 50mA          | Packa |
| Switching Current: | Max. 5A            | Weigh |

| Working Temp.: | -10℃~35℃          |
|----------------|-------------------|
| Dimensions:    | L86×W86×H50(mm)   |
| Package Size:  | L106×W106×H60(mm) |
| Weight(G.W.):  | 220g              |
|                |                   |



Typical back box as follow:

Back Box





2



**E6O** 1-10V Dimmer

### LTECH

3. Product Size:





4. Knob Function:



5. Terminals:



6. Wiring Diagram:

(1)







12mm

.

50mm

25mm

WWW.LTECHONLINE.COM

(3)