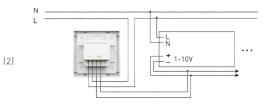

### LTECH

3. Product Size:

4. Knob Function:

5. Terminals:

6. Wiring Diagram:

(1)

12mm

.