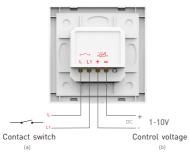

### LTECH

3. Product Size:

4. Knob Function:

5. Terminals:

6. Wiring Diagram:

(1)

12mm

.