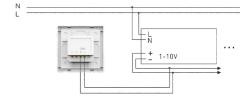

### LTECH

3. Product Size:

4. Knob Function:

5. Terminals:

6. Wiring Diagram:

(1)

12mm

.