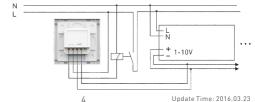

### LTECH

2. Installation Instruction:

### LTECH

3. Product Size:

4. Knob Function:

5. Terminals:

6. Wiring Diagram:

(1)

12mm

.