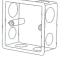

e 27 - 28 | 1059CD | Amsterdam +31 20 8200170 | info@oneeightyone.com | www.oneeightyone.com oneeighty

one.com

LTECH

E610 1-10V Dimmer

### LTECH

2. Installation Instruction:

## **E610** 1-10V Dimmer







### 1. Technical Specs:

#### E610 1-10V Dimmer

| Control Voltage:   | 90~250Vac, 50-60Hz | Worki |
|--------------------|--------------------|-------|
| Output:            | 1~10V              | Dime  |
| Control Current:   | Max. 50mA          | Packa |
| Switching Current: | Max. 5A            | Weigh |

| Working Temp.: | -10℃~35℃          |
|----------------|-------------------|
| Dimensions:    | L86×W86×H50(mm)   |
| Package Size:  | L106×W106×H60(mm) |
| Weight(G.W.):  | 220g              |
|                |                   |



Typical back box as follow:

Back Box





2



**E6O** 1-10V Dimmer

### LTECH

3. Product Size:





4. Knob Function:



5. Terminals:



6. Wiring Diagram:

(1)







12mm

.

50mm

25mm

WWW.LTECHONLINE.COM

(3)