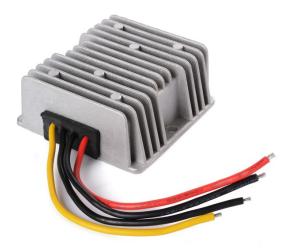

## InventDesign

Referencecode: 8322000

| Electronics |  |
|-------------|--|
|             |  |

| 12 ~ 24V DC |
|-------------|
| 5V DC       |
| 20          |
|             |